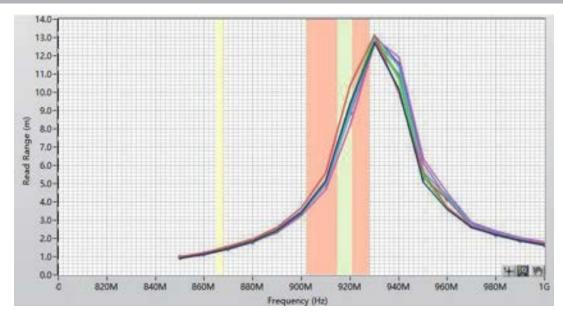

### Functional Specifications:

| RFID Protocol:  | ISO18000-6C GEN2                                                           |
|-----------------|----------------------------------------------------------------------------|
| Frequency:      | 920-925Mhz                                                                 |
| IC type:        | Impinj Monza R6-P                                                          |
| Memory:         | EPC 128 bits, User 32 bits, TID 96 bits                                    |
| Write Cycles:   | 100,000 Times                                                              |
| Functionality:  | Read/write                                                                 |
| Data Retention: | 10 Year                                                                    |
| Read Range :    | 7.2m, On metal;<br>2.8m, On plastic;<br>4.5m, On wood;<br>4.2m, On cement. |
| Warranty:       | 1 Year                                                                     |