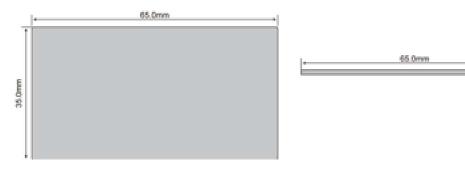

# Physical Specification:

| Size:             | 65.0x35.0mm           |
|-------------------|-----------------------|
| Thickness:        | 1.25mm                |
| Material:         | Printable PP material |
| Colour:           | White                 |
| Mounting Methods: | Adhesive              |
| Weight:           | 1.8g                  |

### Dimensions: